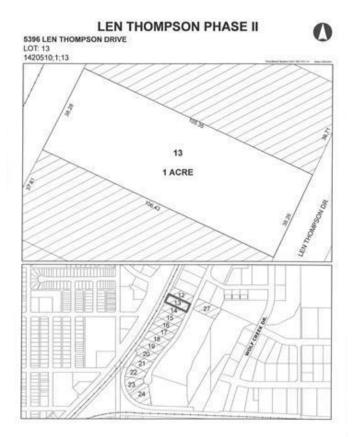

# \$225,000 - 5396 Len Thompson Drive, Lacombe

MLS® #CA0131983

#### \$225,000

0 Bedroom, 0.00 Bathroom, Commercial on 1.00 Acres

Wolf Creek Industrial Park, Lacombe, Alberta

Len Thompson Industrial Park. New 15 acre industrial park strategically located in the heart of Lacombe's industrial area and will soon be home to Lacombe's new Public Works shop and yard site. Features highway exposure, access and visibility. Conveniently located next to major regional highways. Lots are zoned light industrial which provides for a large variety of permitted and discretionary uses. Subdivision is paved, shovel ready with street lights and services to lot. Currently lots are 1 to 1.5 acres in size but if you need to amalgamate 1 or more lots to make your business plan work that is easy to do. Come take a look at the City of Lacombe and its newest industrial subdivision where your business needs will be met and thrive for years to come. Note the City is also willing to look at selling a separate 7 to 10 acre parcel.

#### **Community Information**

Address

5396 Len Thompson Drive

| Subdivision | Wolf Creek Industrial Park |
|-------------|----------------------------|
| City        | Lacombe                    |
| County      | Lacombe                    |
| Province    | Alberta                    |
| Postal Code | T4L 2H3                    |