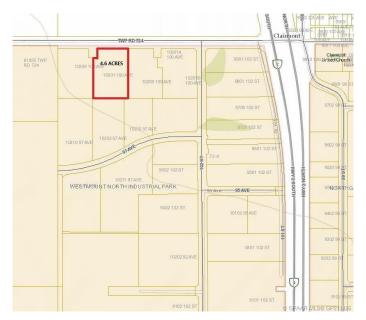

#### \$1,104,000

0 Bedroom, 0.00 Bathroom, Land on 4.60 Acres

N/A, Clairmont, Alberta

4.60 Acre Industrial Lot located on the busy 100 Ave in Clairmont with great exposure to HWY 2 North. Zone RM-4 Highway Commercial.

# **Community Information**

Address 10301 100 Avenue

Subdivision N/A

City Clairmont

County Grande Prairie No. 1, County of

Province Alberta
Postal Code T0H 0W0