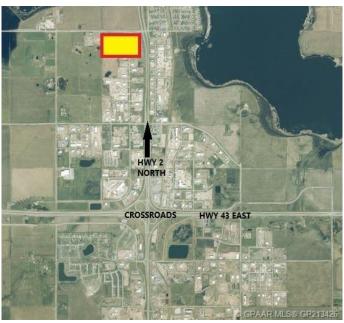

#### \$1,104,000

0 Bedroom, 0.00 Bathroom, Land on 4.60 Acres

N/A, Clairmont, Alberta

4.60 Acre Industrial Lot located on the busy 100 Ave in Clairmont with great exposure to HWY 2 North. Zone RM-4 Highway Commercial.